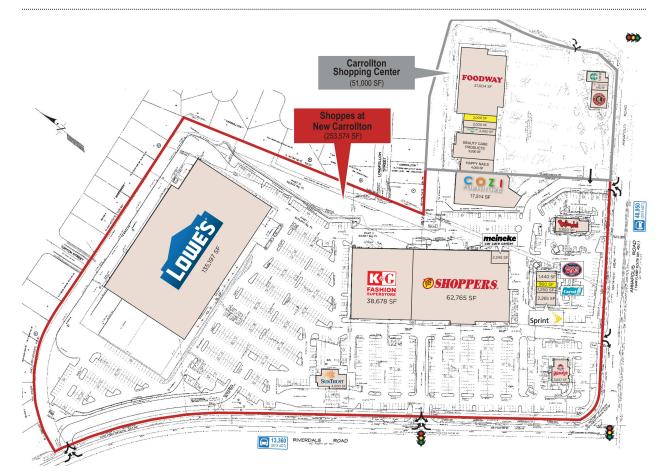

## Carrollton Shopping Center

| AVAILABLE            | 2,000 SF  | K & G Fashion Superstore     | 38,678 SF  |
|----------------------|-----------|------------------------------|------------|
| Beauty Care Products | 9,000 SF  | Lowe's                       | 135,197 SF |
| Bojangles            | 3,800 SF  | Meineke Muffler and Car Care | 2,245 SF   |
| Carvel Ice Cream     | 1,250 SF  | Shoppers Food Warehouse      | 62,765 SF  |
| Chipotle             | 2,000 SF  | Sprint                       | 2,265 SF   |
| Cozi Furniture       | 17,514 SF | Starbucks Coffee             | 1,740 SF   |
| Foodway              | 27,004 SF | Suntrust Bank                | 4,000 SF   |
| Happy Nails          | 4,000 SF  | T-Mobile                     | 1,422 SF   |
| Jersey Mike's        | 1,440 SF  | Wingstop                     | 2,000 SF   |