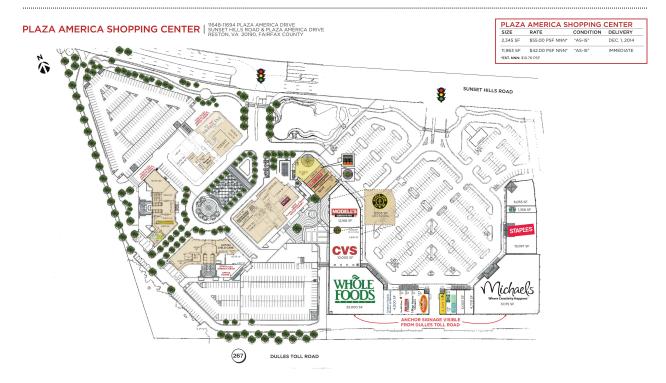

## Plaza America Shopping Center

| Ann Taylor Loft                        | 6,055 SF  | Sprint                  | 1,303 SF  |
|----------------------------------------|-----------|-------------------------|-----------|
| CVS Pharmacy                           | 10,000 SF | Staples                 | 15,097 SF |
| Five Guys Burgers & Fries              | 2,800 SF  | Starbucks Coffee        | 1,356 SF  |
| J.C. Comfort Shoes                     | 617 SF    | Suntrust Bank           | 3,200 SF  |
| Michael's                              | 31,175 SF | The UPS Store           | 1,620 SF  |
| Modell's                               | 12,168 SF | Tropical Smoothie Cafe  | 1,711 SF  |
| Noodles & Company                      | 3,516 SF  | Village Square Cleaners | 1,063 SF  |
| Northern Virginia Doctors of Optometry | 4,000 SF  | Washington First Bank   | 3,003 SF  |
| Penn Station Subs                      | 1,620 SF  | Whole Foods             | 25,000 SF |
| Performance Bike Shop                  | 4,779 SF  | Zoe's Kitchen           | 2,181 SF  |
| Primo Italiano                         | 1,620 SF  | 1 AVAILABLE             |           |
| Saladworks                             | 1,936 SF  | 2 AVAILABLE             |           |
| Spa Noa                                | 2,167 SF  |                         |           |